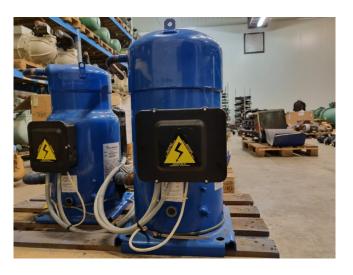

#### **Used Performer SZ240A4CBA**

Used Performer SZ240A4CBA scroll compressor on Freon with a sight glass. The compressor has a displacement of 60,5 m<sup>3</sup>/h.

\*Why choose for HOSBV? We are not only the largest used refrigeration specialist in Europe, but also, we deliver all equipment including an extensive test, warranty and an industrial cleaning. \*Optionally we can also perform a new paint job and arrange the logistics.