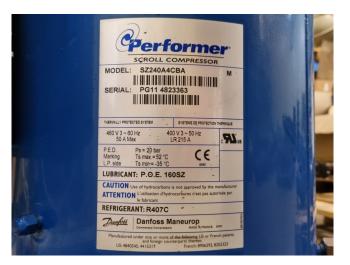

## **Performer SZ240A4CBA**

### **Specifications**

| Z240A4CBA     |
|---------------|
|               |
| reon          |
| /8,0          |
| 53,0          |
| 3,0           |
| 34,4          |
| 1,0           |
| /             |
| 60,5 m³/h     |
| .50 kg        |
| 00x500x750 mm |
| LxWxH)        |
| -             |
|               |

#### **Used Performer SZ240A4CBA**

Used Performer SZ240A4CBA scroll compressor on Freon with a sight glass. The compressor has a displacement of 60,5 m<sup>3</sup>/h.

\*Why choose for HOSBV? We are not only the largest used refrigeration specialist in Europe, but also, we deliver all equipment including an extensive test, warranty and an industrial cleaning. \*Optionally we can also perform a new paint job and arrange the logistics.