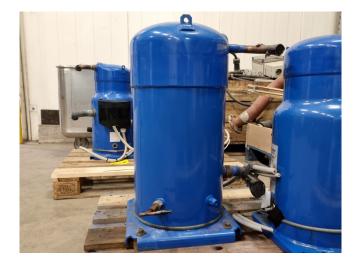

#### **Used Performer SZ240A4CBA**

Used Performer SZ240A4CBA scroll compressor on Freon with a sight glass. The compressor has a displacement of 60,5 m<sup>3</sup>/h.

\*Why choose for HOSBV? We are not only the largest used refrigeration specialist in Europe, but also, we deliver all equipment including an extensive test, warranty and an industrial cleaning. \*Optionally we can also perform a new paint job and arrange the logistics.