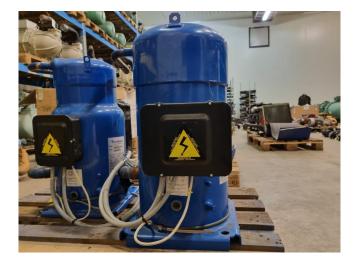

#### **Used Performer SZ240A4CBA**

Used Performer SZ240A4CBA scroll compressor on Freon with a sight glass. The compressor has a displacement of 60,5 m<sup>3</sup>/h.

\*Why choose for HOSBV? We are not only the largest used refrigeration specialist in Europe, but also, we deliver all equipment including an extensive test, warranty and an industrial cleaning. \*Optionally we can also perform a new paint job and arrange the logistics.